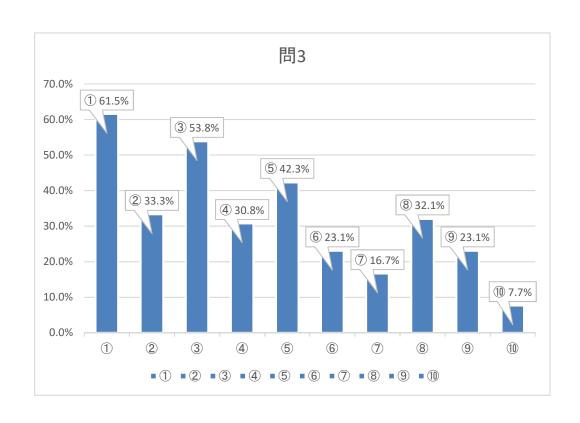

### 問3 新型コロナウイルス感染症対策について、市に求める取り組みは何ですか。(複数回答可)

| 挙げた | 全回答者中に |
|-----|--------|
| 人数  | 占める割合  |

|                                           |            | 人数 | 占める割合 |
|-------------------------------------------|------------|----|-------|
| ① 積極的な情報発信                                | $\bigcirc$ | 48 | 61.5% |
| ② 感染防止対策のさらなる強化                           | 2          | 26 | 33.3% |
| ③ ワクチン接種の早期実施                             | 3          | 42 | 53.8% |
| ④ 相談または問い合わせ窓口のさらなる充実                     | 4          | 24 | 30.8% |
| ⑤ 個人の生活を支える経済的な支援                         | (J)        | 33 | 42.3% |
| ⑥ 事業者への支援                                 | 6          | 18 | 23.1% |
| ⑦ 就労への支援                                  | 7          | 13 | 16.7% |
| ⑧ エッセンシャルワーカー(市民の生活維持に欠かせない職業へ就いている方)への支援 | 8          | 25 | 32.1% |
| ③ 保育園、幼稚園、小中学校の設備改修                       | 9          | 18 | 23.1% |
| ⑩ その他                                     | 9          | 6  | 7.7%  |