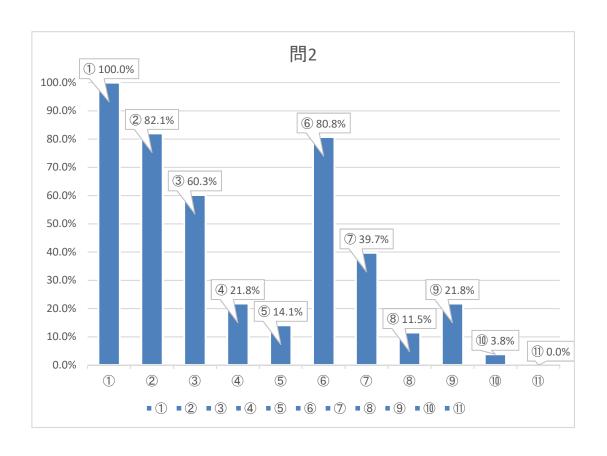

## 問2 コロナ禍において、現在、個人で取り組んでおられることは何ですか。(複数回答可)

| 挙げた | 全回答者中に |
|-----|--------|
| 人米行 | トムス割人  |

|                                                            |     | 入致  | 占める割合  |
|------------------------------------------------------------|-----|-----|--------|
| ① マスクの着用や手洗い、消毒の徹底                                         | 1   | 78  | 100.0% |
| ② 3密(密閉・密接・密集)の回避                                          | 2   | 64  | 82.1%  |
| ③ 外出の自粛                                                    | 3   | 47  | 60.3%  |
| ④ 自宅での体操や散歩、フレイル※予防など健康増進のための取り組み                          | 4   | 17  | 21.8%  |
| ⑤ テイクアウトやデリバリーの活用                                          | ⑤   | 1.1 | 14.1%  |
| ⑥ 会食や飲み会の自粛                                                | 6   | 63  | 80.8%  |
| ⑦ 公共交通機関利用の自粛                                              | 7   | 31  | 39.7%  |
| ⑧ テレワークや交代勤務、時差出勤                                          | 8   | 9   | 11.5%  |
| <ul><li>⑨ ウェブ会議やリモート飲み会、ネットショッピングなど<br/>オンラインの活用</li></ul> | 9   | 17  | 21.8%  |
| ⑩ その他                                                      | (1) | 3   | 3.8%   |
| ⑪ 特に取り組んでいることはない                                           | (1) | 0   | 0.0%   |