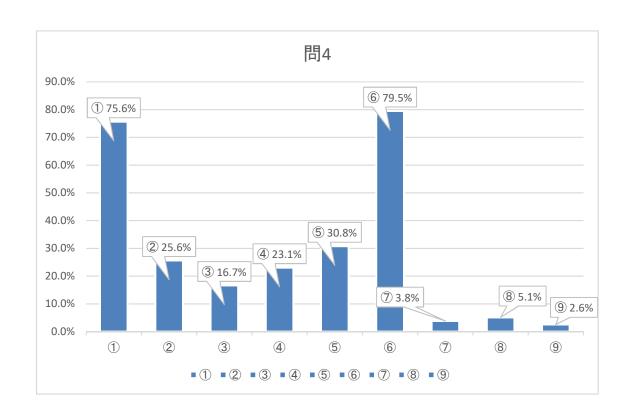

# 問4 新型コロナウイルス感染症対策に関する情報は、主にどこから入手していますか。(複数回答可)

挙げた 全回答者中に 人数 占める割合

|                           |     | 入致 | 古のる割合 |
|---------------------------|-----|----|-------|
| ① インターネットニュース             |     | 59 | 75.6% |
| ② 国や自治体のウェブサイト            | 2   | 20 | 25.6% |
| ③ 市広報誌                    | 3   | 13 | 16.7% |
| ④ フェイスブック・ツイッター・ラインなどのSNS | 4   | 18 | 23.1% |
| ⑤ 新聞・折り込みチラシ              | (5) | 24 | 30.8% |
| ⑥ テレビ・ラジオ                 | 6   | 62 | 79.5% |
| ⑦ 町内の回覧板や地域の掲示板           | 7   | 3  | 3.8%  |
| ⑧ 病院や、かかりつけ医などの医療機関       | 8   | 4  | 5.1%  |
| <b>⑨</b> その他              | 9   | 2  | 2.6%  |