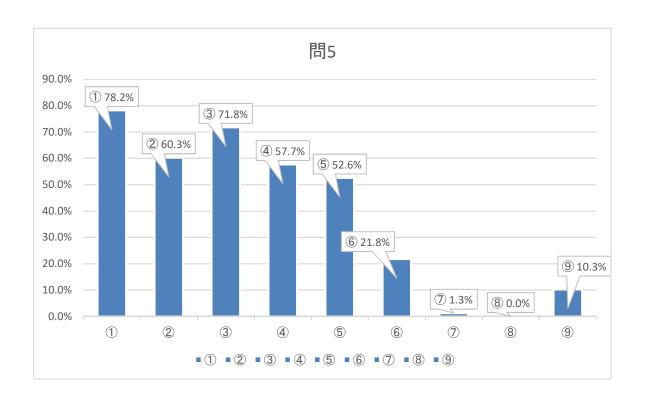

| 問5|| 市の公共施設をご利用いただく際に、コロナ感染症対策として気にされることは何ですか。(複数回答可)

| 挙げた | 全回答者中 |
|-----|-------|
|     | に占める割 |
| 人数  | 合     |

|                   |     |    | -     |
|-------------------|-----|----|-------|
| ① 3密の回避(密集・密接・密閉) |     | 61 | 78.2% |
| ② 飛沫対策            | 2   | 47 | 60.3% |
| ③ 消毒              | 3   | 56 | 71.8% |
| ④ 換気              | 4   | 45 | 57.7% |
| ⑤ 人との接触           | (5) | 41 | 52.6% |
| ⑥ 利用時間            | 6   | 17 | 21.8% |
| ⑦ 特になし            | 7   | _  | 1.3%  |
| ⑧ その他             | 8   | 0  | 0.0%  |
| ⑨公共施設を利用していない     | 9   | 8  | 10.3% |