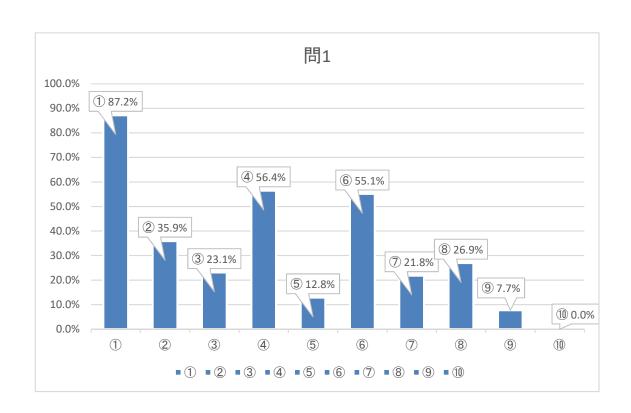

### わがまちパートナー第1回集計結果

| 問I||新型コロナウイルス感染症の影響で不安に思われたことは何ですか。(複数回答可)

⑩特に不安は感じなかった

|                                 |     | 挙げた | 全回答者中に |
|---------------------------------|-----|-----|--------|
|                                 |     | 人数  | 占める割合  |
| ① ご自身や家族の健康に関すること               |     | 68  | 87.2%  |
| ② 仕事に関すること                      | 2   | 28  | 35.9%  |
| ③ 子どもの教育に関すること                  | 3   | 18  | 23.1%  |
| ④ 医療に関すること                      | 4   | 44  | 56.4%  |
| ⑤ こどもの預かり(保育園・幼稚園・学童クラブ等)に関すること | 5   | 10  | 12.8%  |
| ⑥ 人との交流                         | 6   | 43  | 55.1%  |
| ⑦ 生計の維持                         | 7   | 17  | 21.8%  |
| ⑧ 国や大阪府、市からの情報提供の不足             | 8   | 21  | 26.9%  |
| 9 その他                           | (9) | 6   | 7.7%   |