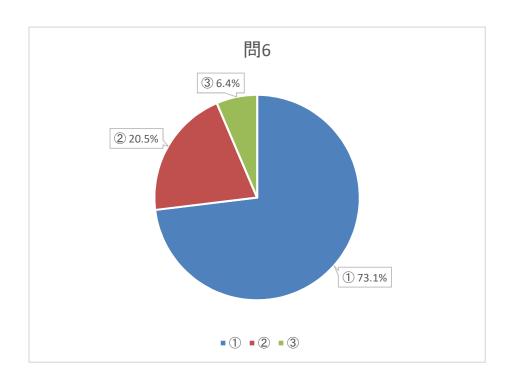

問6 新型コロナ感染症が終息した後、私たちを取り巻く社会環境や市民の生活は大きく変わると思われますか。

全回答者中 学げた に占める割 人数 合

| ① 大きく変わると思う   | 1 | 57 | 73.1% |
|---------------|---|----|-------|
| ② あまり変わらないと思う | 2 | 16 | 20.5% |
| ③ わからない       | 3 | 5  | 6.4%  |