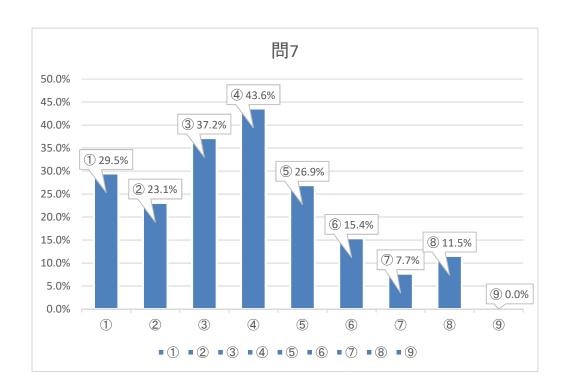

| 問7 | 問6で「①大きく変わると思う」とお答えいただいた方にお伺いします。どのような事が大きく変わるだろうとお考えですか。(複数回答可)

学げた 人数 会 全回答者中 に占める割

|                                   |   |    | _     |
|-----------------------------------|---|----|-------|
| ① 人と人とが直接、接する機会が少なくなる             | 1 | 23 | 29.5% |
| ② IT技術やAI(人工知能)の進化により、雇用が縮小する     | 2 | 18 | 23.1% |
| ③ 在宅勤務、時差出勤、フレックスタイムなど、働き方の改革が進む  | 3 | 29 | 37.2% |
| ④ 非接触型社会を支える技術やサービスにより産業構造に変化が現れる | 4 | 34 | 43.6% |
| ⑤ 人々の健康への関心が高まる                   | 5 | 21 | 26.9% |
| ⑥ 医療制度の改革が進む                      | 6 | 12 | 15.4% |
| ⑦ 都会から地方への移住が進む                   | 7 | 6  | 7.7%  |
| ⑧ 旅行やレジャーなどの形態が大きく変わる             | 8 | 9  | 11.5% |
| ⑨ その他                             | 9 | 0  | 0.0%  |