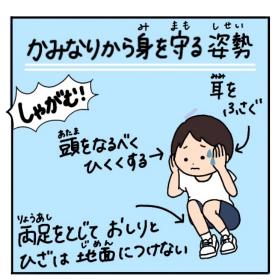

### <del>|</del> カミナリから身を守ろう

#### 

普速340m(美象条件により変化します)

「ピカッ」と光ってから「コー」と鳴るまで"10彩かかったとき、今自分がいる場所からであった場所までは約3.4km離れている計算になります。歩けば「時間くらいの距離なので"大丈夫だ"と思いがちですが"要注意!雷雲は数km~10km程度では広がっているので"、昔が聞こえたときはすで"に頭の上に雷雲があり、すいに落雷を受ける危険性があります。

あんぜん ばしょ きけん ばしょ 管金な場所と危険な場所は?