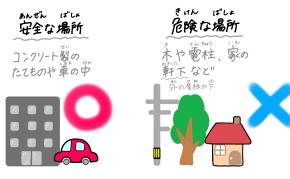

#### 

普速340m(美象条件により変化します)

「ピカッ」と光ってから「コー」と鳴るまで"10彩かかったとき、今自分がいる場所からであった場所までは約3.4km離れている計算になります。歩けば「時間くらいの距離なので"大丈夫だ"と思いがちですが"要注意!雷雲は数km~10km程度では広がっているので"、昔が聞こえたときはすで"に頭の上に雷雲があり、すいに落雷を受ける危険性があります。

あんぜん ばしょ きけん ばしょ 管金な場所と危険な場所は?